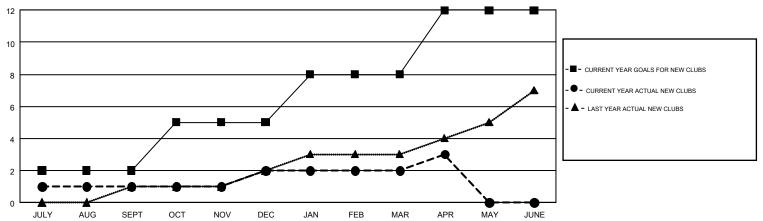

## GOALS AND ACTUAL NEW CLUBS CUMULATIVE

## Multiple District 1

GMT CA 1

| OWT: CIETE    |               |             |               |                       |                           |                         | OWIT OA 1                                    |  |
|---------------|---------------|-------------|---------------|-----------------------|---------------------------|-------------------------|----------------------------------------------|--|
| Clubs         |               |             |               | Members               |                           |                         |                                              |  |
|               | RESULTS FOR   | R 2017-2018 |               | RESULTS FOR 2017-2018 |                           |                         |                                              |  |
| QUARTER       | NEW CLUB GOAL | NEW CLUBS   | DROPPED CLUBS | QUARTER               | MEMBER GROWTH NET<br>GOAL | MEMBER GROWTH<br>ACTUAL | DROPPED MEMBERS ACTUAL (including transfers) |  |
| JULY/AUG/SEPT | 2             | 1           | 3             | JULY/AUG/SEPT         | 102                       | 271                     | 388                                          |  |
| OCT/NOV/DEC   | 3             | 1           | 10            | OCT/NOV/DEC           | 67                        | 278                     | 451                                          |  |
| JAN/FEB/MAR   | 3             | 0           | 0             | JAN/FEB/MAR           | 133                       | 307                     | 407                                          |  |
| APR/MAY/JUNE  | 4             | 1           | 0             | APR/MAY/JUNE          | 99                        | 145                     | 121                                          |  |