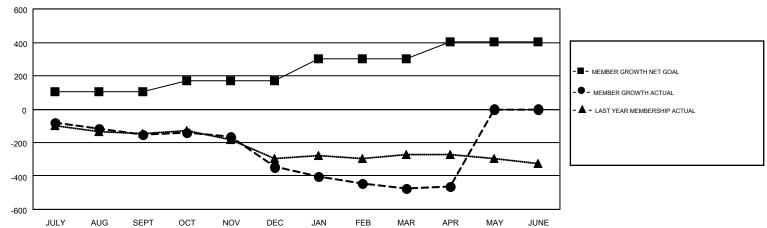

## GOALS AND ACTUAL MEMBERS CUMULATIVE

| DROPPED CLUBS: 13  DROPPED MEMBERS |             | 291 CLUBS OF 512 ADDED 1 OR MORE<br>NEW MEMBERS | GENDER DISTE<br>MALE<br>FEMALE  |  |       |
|------------------------------------|-------------|-------------------------------------------------|---------------------------------|--|-------|
| DECEASED                           | 188         | CLICK HERE FOR CUMULATIVE                       | TOTAL FAMILY UNIT MEMBERS       |  | 2,096 |
| CLUB CANCELLED OTHER               | 76<br>1,101 | MEMBERSHIP DATA                                 | FAMILY MEMBERS PAYING HALF DUES |  | 1,084 |
| TOTAL                              | 1,365       |                                                 | II .                            |  |       |

## Multiple District 1

GMT CA 1

| OWT: CIETE    |               |             |               |                       |                           |                         | OWIT OA 1                                    |  |
|---------------|---------------|-------------|---------------|-----------------------|---------------------------|-------------------------|----------------------------------------------|--|
| Clubs         |               |             |               | Members               |                           |                         |                                              |  |
|               | RESULTS FOR   | R 2017-2018 |               | RESULTS FOR 2017-2018 |                           |                         |                                              |  |
| QUARTER       | NEW CLUB GOAL | NEW CLUBS   | DROPPED CLUBS | QUARTER               | MEMBER GROWTH NET<br>GOAL | MEMBER GROWTH<br>ACTUAL | DROPPED MEMBERS ACTUAL (including transfers) |  |
| JULY/AUG/SEPT | 2             | 1           | 3             | JULY/AUG/SEPT         | 102                       | 271                     | 388                                          |  |
| OCT/NOV/DEC   | 3             | 1           | 10            | OCT/NOV/DEC           | 67                        | 278                     | 451                                          |  |
| JAN/FEB/MAR   | 3             | 0           | 0             | JAN/FEB/MAR           | 133                       | 307                     | 407                                          |  |
| APR/MAY/JUNE  | 4             | 1           | 0             | APR/MAY/JUNE          | 99                        | 145                     | 121                                          |  |